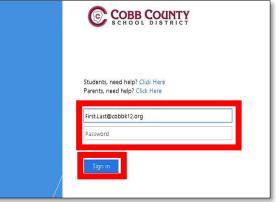

3. Log in with your **Office 365 username** and **password**.

Note: Screen may vary based on device type.

| Students | Username: Office 365 username                                                                                                                                                                                                                                                                                         |   |
|----------|-----------------------------------------------------------------------------------------------------------------------------------------------------------------------------------------------------------------------------------------------------------------------------------------------------------------------|---|
|          | firstname.lastname or                                                                                                                                                                                                                                                                                                 | , |
|          | firstname.lastname@students.cobbk12.org<br>Note: If student has a three-digit number in his or<br>her username, it must be entered following the last<br>name. Click <u>here</u> for a video link that shows where to<br>find student Office 365 username and password.<br><b>Password:</b> Same password used to log |   |
|          | into a school computer                                                                                                                                                                                                                                                                                                |   |
| Teachers | Username: Office 365 username                                                                                                                                                                                                                                                                                         |   |
|          | (firstname.lastname@cobbk12.org)                                                                                                                                                                                                                                                                                      |   |
|          | Password: Same password used to log                                                                                                                                                                                                                                                                                   | - |
|          | into a school computer                                                                                                                                                                                                                                                                                                |   |