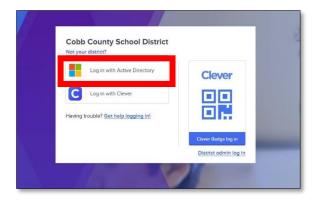

These directions will help students and parents access the student's Clever account from home.

- 1. Click on the following link to log into **Clever**: <u>https://clever.com/in/cobb</u>
- 2. Select Log in with Active Directory.