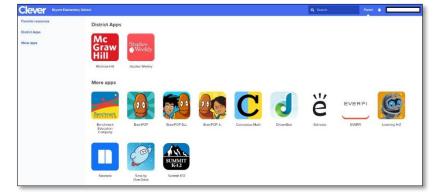

4. Teachers and students should see their Clever dashboard with all available apps.

Note: Available apps may vary by both school and teacher.