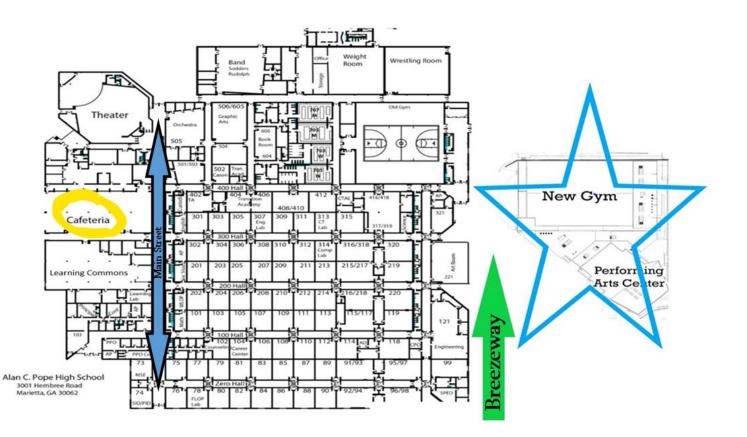

# Thursday, July 29 1:00 PM-3:00 PM

All freshman students and parents will enter the New Gym via the breezeway for Dr. Flugum's opening remarks and a Pep Rally. Once inside the Lobby students will be directed to the left and parents will be directed to the right, sitting across from one another in the gym.

# Terms to Know & Places to Go \*ENTER through the Breezeway at the beginning of the session\*

Blue Arrow= Main Street Green Arrow= Breezeway