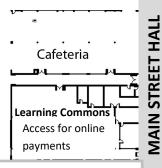

## **POPE HIGH SCHOOL**

3001 Hembree Road Marietta, GA 30066

770-578-7900

Principal:

Dr. Tom Flugum

Fee Sheets available for pick up on Main Street.

(For those who did not pay online.)

After you pick up a Fee Sheet, please visit the Learning Commons & Cafeteria to pay fees and join the PTSA, Pope Foundation and add money to the student account.