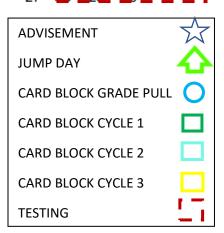

Early Release Days - All Levels December 19 & 20, and May 19, 20, & 21

February 2025 Sa

|    |    |    |               |    |    | 1 |
|----|----|----|---------------|----|----|---|
| 2  | 3  | 4  | 5<br>12<br>19 | 6  | 7  | 4 |
| 9  | 10 | 11 | 12            | 13 | 14 | 1 |
| 16 | 17 | 18 | 19            | 20 | 21 | 2 |
| 23 |    |    | 26            |    |    | - |