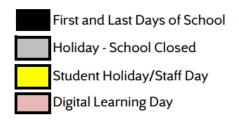

Early Release Days - All Levels December 19 & 20, and May 19, 20, & 21

February 2025 Sa

|    |    |    |               |    |    | 1 |
|----|----|----|---------------|----|----|---|
| 2  | 3  | 4  | 5<br>12<br>19 | 6  | 7  | 4 |
| 9  | 10 | 11 | 12            | 13 | 14 | 1 |
| 16 | 17 | 18 | 19            | 20 | 21 | 2 |
| 23 |    |    | 26            |    |    | - |