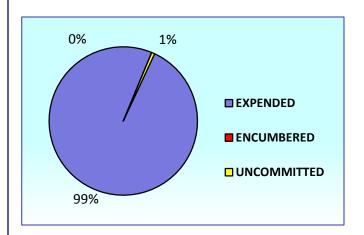

# Revenue Collected: 69%

### **Expenditures**

### **Analysis**:

Balance: 31%

Note (1) We are **50%** of the way into the current Fiscal Year.

Note (2) Half-way through the fiscal year, we have collected **69**% of budgeted revenue.

Note (3) Half-way through the fiscal year, we have spent 50% of budgeted expenditures.