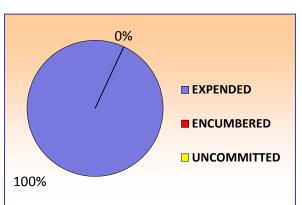

# Revenue Collected: 69%

### **Expenditures**

### **Analysis**:

Balance: 31%

Note (1) We are **50%** of the way into the current Fiscal Year.

Note (2) Half-way through the fiscal year, we have collected **69**% of budgeted revenue.

Note (3) Half-way through the fiscal year, we have spent 50% of budgeted expenditures.