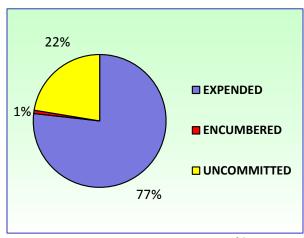

### **Expenditures**

### **Analysis**:

Balance: 31%

Note (1) We are **50%** of the way into the current Fiscal Year.

Note (2) Half-way through the fiscal year, we have collected **69**% of budgeted revenue.

Note (3) Half-way through the fiscal year, we have spent 50% of budgeted expenditures.

### COBB COUNTY SCHOOL DISTRICT – FY2017 GENERAL FUND REVENUES & EXPENSES AS OF DECEMBER 31, 2016 (Millions)

|                                       | <u>Col A</u>              | <u>Col B</u>             | <u>Col C</u>         | Col D        | <u>Col E</u>         | <u>Col F</u> |
|---------------------------------------|---------------------------|--------------------------|----------------------|--------------|----------------------|--------------|
|                                       | Original<br><u>Budget</u> | Revised<br><u>Budget</u> | YTD<br><u>Actual</u> | <u>Enc</u>   | Over/Under<br>Budget | % Diff       |
| Revenue                               | \$976.1                   | \$976.1                  |                      |              |                      |              |
|                                       |                           |                          |                      |              |                      |              |
| Rev - Revised Total                   |                           | \$976.1                  | \$671.1              |              | \$305.0              | <u>69%</u>   |
|                                       |                           |                          |                      |              |                      |              |
| <b>Expenditures</b>                   | \$986.1                   | \$986.1                  |                      |              |                      |              |
| Local School Personnel & Support Pos. |                           | 4.0                      |                      |              |                      |              |
| Land Purchase – Glover Street         |                           | 1.2                      |                      |              |                      |              |
| Land Purchase – Favor Road            |                           | 1.9                      |                      |              |                      |              |
| Prior Year Encumbrances               |                           | <u>6.0</u>               |                      |              |                      |              |
|                                       |                           |                          |                      |              |                      |              |
| Exps - Revised Total                  |                           | \$999.2                  | <u>\$493.1</u>       | <u>\$5.5</u> | <u>\$500.6</u>       | <u>50%</u>   |
| FY17 Budgeted Use of Fund Balance     | \$10.0                    |                          |                      |              |                      |              |