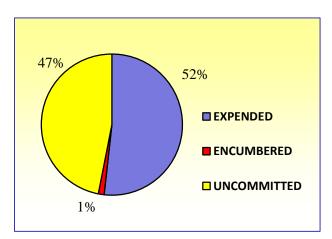

# Revenue Collected: 69%

### **Analysis**:

Balance: 31%

Note (1) We are **50%** of the way into the current Fiscal Year.

Note (2) Half-way through the fiscal year, we have collected **69**% of budgeted revenue.

Note (3) Half-way through the fiscal year, we have spent 50% of budgeted expenditures.

### COBB COUNTY SCHOOL DISTRICT – FY2017 GENERAL FUND REVENUES & EXPENSES AS OF DECEMBER 31, 2016 (Millions)

|                                       | <u>Col A</u>              | <u>Col B</u>             | <u>Col C</u>         | Col D        | <u>Col E</u>         | <u>Col F</u> |
|---------------------------------------|---------------------------|--------------------------|----------------------|--------------|----------------------|--------------|
|                                       | Original<br><u>Budget</u> | Revised<br><u>Budget</u> | YTD<br><u>Actual</u> | <u>Enc</u>   | Over/Under<br>Budget | % Diff       |
| Revenue                               | \$976.1                   | \$976.1                  |                      |              |                      |              |
|                                       |                           |                          |                      |              |                      |              |
| Rev - Revised Total                   |                           | \$976.1                  | \$671.1              |              | \$305.0              | <u>69%</u>   |
|                                       |                           |                          |                      |              |                      |              |
| <b>Expenditures</b>                   | \$986.1                   | \$986.1                  |                      |              |                      |              |
| Local School Personnel & Support Pos. |                           | 4.0                      |                      |              |                      |              |
| Land Purchase – Glover Street         |                           | 1.2                      |                      |              |                      |              |
| Land Purchase – Favor Road            |                           | 1.9                      |                      |              |                      |              |
| Prior Year Encumbrances               |                           | <u>6.0</u>               |                      |              |                      |              |
|                                       |                           |                          |                      |              |                      |              |
| Exps - Revised Total                  |                           | \$999.2                  | <u>\$493.1</u>       | <u>\$5.5</u> | <u>\$500.6</u>       | <u>50%</u>   |
| FY17 Budgeted Use of Fund Balance     | \$10.0                    |                          |                      |              |                      |              |