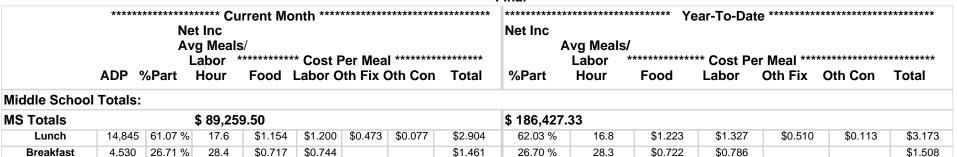

- School Food Service Report. Relevant food service operation statistics are presented for each school for both the current month and fiscal year-to-date. Please note that high schools, due to much higher student populations, enjoy economies of scale that lower their average meal cost. This enables many high schools to generate an operating surplus. Elementary schools, with much smaller student populations, often are unable to cover all of their variable and fixed costs, and consequently often report an operating deficit. Average meal costs for middle schools are typically more than high schools, but less than those of elementary schools. Our goal and expectation is that School Nutrition will continue to be a self-sustaining program where overall revenues are sufficient to cover overall program expenses.
- 4) <u>Capital Projects: SPLOST and Other Capital Projects Funds.</u> This section identifies activity occurring in the SPLOST III and IV, and County-Wide Building Funds. The report contains a variety of graphs and schedules that illustrate the current status and projected activity of the numerous construction projects in these funds.
- 5) <u>Supplemental Reports.</u> Activity reports for the quarterly period of October 01, 2016 through December 31, 2016 are presented to provide additional information to the Board. This section identifies payments, wire transfers and budget adjustments greater than \$100,000.