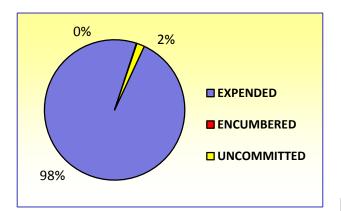

# Revenue Collected: 69%

### **Expenditures**

### **Analysis**:

Balance: 31%

Note (1) We are **50%** of the way into the current Fiscal Year.

Note (2) Half-way through the fiscal year, we have collected **69**% of budgeted revenue.

Note (3) Half-way through the fiscal year, we have spent 50% of budgeted expenditures.