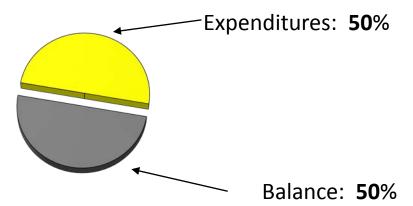

# Revenue Collected: 69%

### **Expenditures**

### **Analysis**:

Balance: 31%

Note (1) We are **50%** of the way into the current Fiscal Year.

Note (2) Half-way through the fiscal year, we have collected **69**% of budgeted revenue.

Note (3) Half-way through the fiscal year, we have spent 50% of budgeted expenditures.