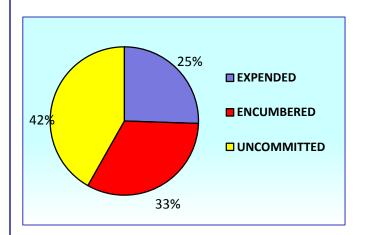

cond quarter of 2017 in the amount of \$369,607,757 are 7.3% lower than the projected revenue of \$398,644,840 through December.

As of Dec.

As of Dec.

## SPLOST 4 EXPENDITURES BY CATEGORY

(IN DOLLARS)





### **SPLOST 4 FUND**

#### **NEW / REPLACEMENT FACILITIES**



New & Replacement Facility expenditures for the second quarter of fiscal year 2017 totaled \$17,045,048. Quarterly expenditures consist of construction for Walton & Osborne High School New Facilities, East Cobb Replacement Middle School, Brumby & Mountain View Replacement Elementary Schools.

#### **LAND**

Land acquisition expenditures through the second quarter of fiscal year 2017 total \$9,999,980. Expenditures consist of land purchases for Brumby & Mountain View Replacement ES.



#### **ADDITIONS / MODIFICATIONS**



Addition & Modification expenditures for the second quarter of fiscal year 2017 totaled \$5,202,844. Quarterly expenditures consist of design, construction and furniture & equipment for Campbell HS Gym Replacement, North Cobb HS Gym and Theater Replacement, Pope HS Gym Replacement, Wheeler HS Gym and Theater Replacement and Tapp MS Interior Renovation.

### **SPLOST 4 FUND**

## INFRASTRUCTURE / INDIVIDUAL SCHOOL NEEDS

Infrastructure & Individual School Needs expenditures for the second quarter of fiscal year 2017 totaled \$3,106,350. Quarterly expenditures consist of Athletic ADA, Individual School Needs, Sitework, Finishes, Mechanical and Electrical.



#### **SAFETY & SUPPORT**



Safety & Support expenditures for the second quarter of fiscal year 2017 totaled \$7,751,156. Quarterly