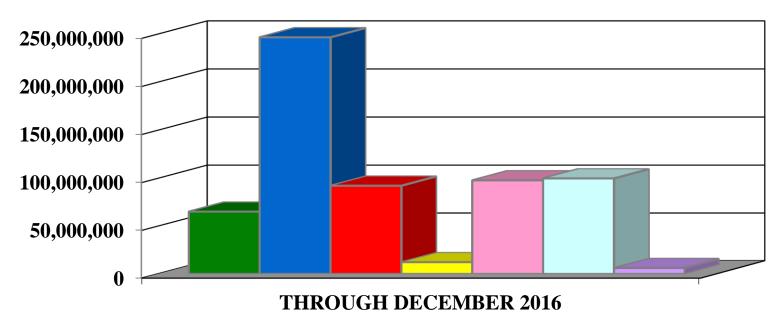

LS | \$ | 121,888,902 | \$<br>122,853,877 | \$ | 964,975     | 0.8%     |
| 2013 TOTALS | \$ | 126,230,963 | \$<br>120,308,530 | \$ | (5,922,433) | -4.7%    |
| 2014 TOTALS | \$ | 12,050,151  | \$<br>12,293,176  | \$ | 243,025     | 2.0%     |
| TOTAL       | \$ | 587,278,130 | \$<br>582,563,697 | \$ | (4,714,433) | -0.8%    |

On September 16, 2008, Cobb County Citizens voted to renew the Special Purpose Local Option Sales Tax (SPLOST) for five more years. Tax collections began on January 1, 2009. Total SPLOST 3 receipts in the amount of \$582,563,697 were less than projected revenues of \$587,278,130 by \$4,714,433, which is a variance of -.8%. Collections ended on December 31, 2013 and the last revenues were received in January 2014.

## SPLOST 3 EXPENDITURES BY CATEGORY

(IN DOLLARS)





## **SPLOST 3 FUND**

## **NEW / REPLACEMENT FACILITIES**



Through the second quarter of fiscal year 2017, a total of \$65,419,957 has been expended for New & Replacement Facilities.

## ADDITIONS / MODIFICATIONS

Addition & Modification expenditures for the second quarter of fiscal year 2017 totaled \$110,896. Quarterly expenditures consist of \$94,904 for Middle Schools and \$15,992 for Support Facilities.



## **CURRICULUM / INSTRUCTION / TECHNOLOGY**



Curriculum, Instruction & Technology expenditures for the second quarter of fiscal year 2017 totaled \$431,600. Quarterly expenditures consist of Replacing Obsolete Workstations, Maintain District Networks and Interactive Classroom Devices.

## **SPLOST 3 FUND**

## LAND

Through the second quarter of fiscal year 2017, a total of