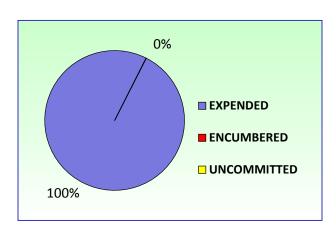

# Revenue Collected: 69%

### **Expenditures**

### **Analysis**:

Balance: 31%

Note (1) We are **50%** of the way into the current Fiscal Year.

Note (2) Half-way through the fiscal year, we have collected **69**% of budgeted revenue.

Note (3) Half-way through the fiscal year, we have spent 50% of budgeted expenditures.