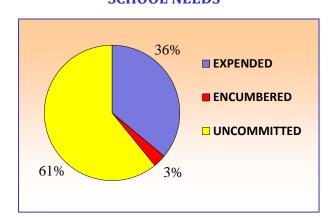

\$9,999,980. Expenditures consist of land purchases for Brumby & Mountain View Replacement ES.



#### **ADDITIONS / MODIFICATIONS**



Addition & Modification expenditures for the second quarter of fiscal year 2017 totaled \$5,202,844. Quarterly expenditures consist of design, construction and furniture & equipment for Campbell HS Gym Replacement, North Cobb HS Gym and Theater Replacement, Pope HS Gym Replacement, Wheeler HS Gym and Theater Replacement and Tapp MS Interior Renovation.

### **SPLOST 4 FUND**

## INFRASTRUCTURE / INDIVIDUAL SCHOOL NEEDS

Infrastructure & Individual School Needs expenditures for the second quarter of fiscal year 2017 totaled \$3,106,350. Quarterly expenditures consist of Athletic ADA, Individual School Needs, Sitework, Finishes, Mechanical and Electrical.



#### **SAFETY & SUPPORT**



Safety & Support expenditures for the second quarter of fiscal year 2017 totaled \$7,751,156. Quarterly expenditures consist of Bus Shop Upgrades, Buses, Vehicles & Equipment, Security Fencing, Signage & Traffic Control, Incidental Expenses for Capital Projects, Modify-Renovate Facility Upgrades, Textbooks/Instructional Materials and Communications Radios.

#### **CURRICULUM / INSTRUCTION / TECHNOLOGY**

Curriculum, Instruction & Technology expenditures for the second quarter of fiscal year 2017 totaled \$1,897,698. Quarterly expenditures consist of Obsolete Audio Visual Equipment, Choral & Music Instruments/Equipment, Data Center Equipment Replacement, Obsolete Computing Device, Equipment/Software – Disabled Students, Obsolete Interactive Classroom Devices.