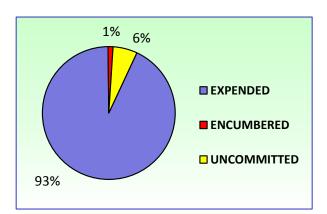

### **Analysis**:

Balance: 31%

Note (1) We are **50%** of the way into the current Fiscal Year.

Note (2) Half-way through the fiscal year, we have collected **69**% of budgeted revenue.

Note (3) Half-way through the fiscal year, we have spent 50% of budgeted expenditures.