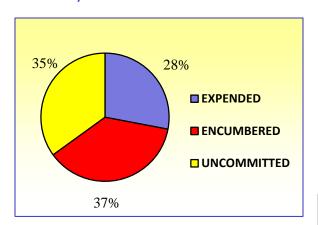

### The attached reports are divided in five major sections as follows:

- Financial Report. A summary of revenues by source and expenditures by function for each fund is provided in the combined activity report. A review of Fund 100-General Fund, the District's primary fund, shows that 50% of the fiscal year has elapsed and 50% of budgeted expenditures have been spent or committed. Also, 69% of budgeted revenues have been collected thus far in FY2017.
- 2) <u>Cash Management.</u> Three investment reports are included. The first report identifies fiscal year-to-date interest earned by fund. The second arranges investments by type, a measure of safety and liquidity, and also shows the current rate of return on the entire portfolio. The third shows the individual investments by fund, financial institution and rate of interest.

### **Analysis**:

Balance: 31%

Note (1) We are **50%** of the way into the current Fiscal Year.

Note (2) Half-way through the fiscal year, we have collected **69**% of budgeted revenue.

Note (3) Half-way through the fiscal year, we have spent 50% of budgeted expenditures.