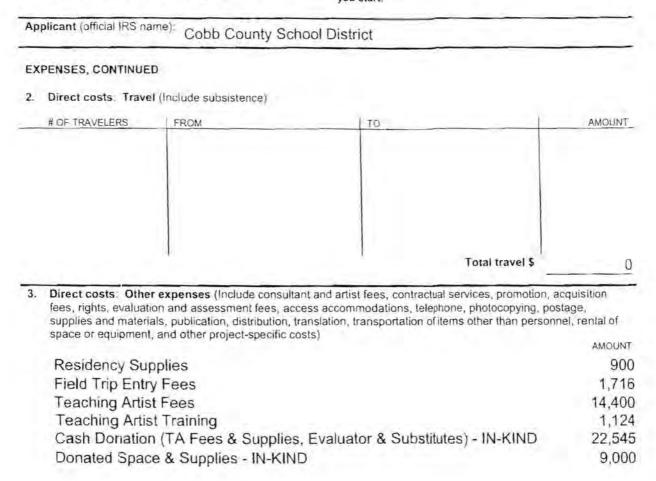

Supplies, Evaluator & Substitutes) Total cash a. \$ 22,545 In-kind: Donated space, supplies, volunteer services (These same items also must be listed as direct costs under "Expenses" below or in Page 2 of the Project Budget form; identify sources) Donated Space & Supplies 9,000 Total donations b. \$ 9,000 Total match for this project (2a. cash + 2b. donations) \$ 31,545 3. Total project income (1 + 2) 55,545 **EXPENSES**  Direct costs: Salaries and wages TITLE AND/OR TYPE NUMBER OF ANNUAL OR AVERAGE % OF TIME DEVOTED AMOUNT TO THIS PROJECT OF PERSONNEL PERSONNEL SALARY RANGE Fine Arts Coordinato 1 3520 20 3,520 Office Assistant 1 1200 50 1,200 Total salaries and wages a. \$ 4,720 Fringe benefits Total fringe benefits b. \$ 555 Total salaries, wages, and fringe benefits (a. + b.) \$ 5,275



|    |                                                                                               | Total other expenses \$ | 49,685 |
|----|-----------------------------------------------------------------------------------------------|-------------------------|--------|
| 4. | Total direct costs (1. from Project Budget, Page 1 +2.+3.)                                    | \$                      | 54,960 |
| 5. | Indirect costs (if applicable)                                                                |                         |        |
|    | Federal Agency: Dept of Education (2.5%) Rate 1.00 x Base (.00)                               | 585 = \$ _              | 585    |
| 6. | Total project costs (4.+5.)  Must equal total project income (3. From Project Budget, Page 1) | \$ _