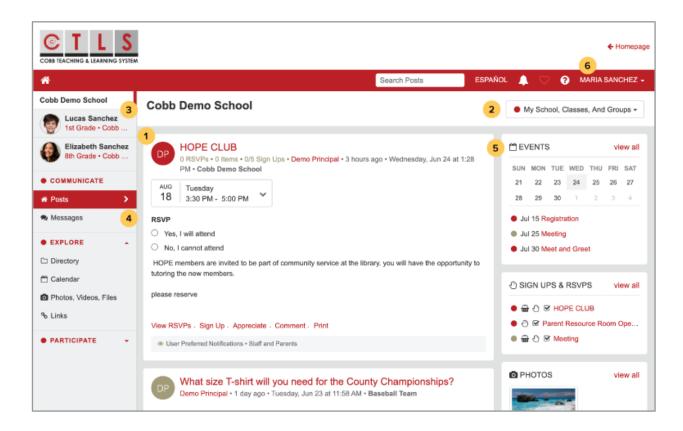

## **Homepage Navigation in CTLS Parent**

- 1) Home Feed: A chronological feed of any and all announcements from the district, schools, classes, and groups relevant to you and your child.
- 2) Filter by Schools, Classes & Groups: Want to only see posts from a specific school, class or group? Use the filter here to adjust your feed.
- 3) Filter by Child: Access targeted information about your child including their schedule, assessment results throughout the years, and vetted educational resources to support their learning.
- **4) Messages:** Need to directly reach out to your child's teacher or a school staff member? You can easily initiate a one-on-one conversation and chat with them here in the left sidebar.
- 5) Calendar: Quickly access your personalized calendar. This displays events shared by your district, school, classes, and groups.
- 6) Settings: Click on your name and "My Account" here, in the top right corner, to update your settings.