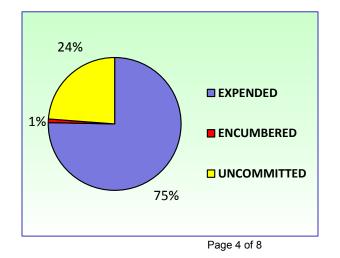

# Analysis:

Note (1) We are 25% of the way into the current Fiscal Year.

Note (2) One-Quarter through the fiscal year, we have collected **23**% of budgeted revenue.

Note (3) One-Quarter through the fiscal year, we have spent **25**% of budgeted expenditures.

# COBB COUNTY SCHOOL DISTRICT – FY2017 GENERAL FUND REVENUES & EXPENSES AS OF SEPTEMBER 30, 2016 (Millions)

|                                       | <u>Col A</u>              | <u>Col B</u>             | <u>Col C</u>         | <u>Col D</u> | <u>Col E</u>                       | <u>Col F</u>  |
|---------------------------------------|---------------------------|--------------------------|----------------------|--------------|------------------------------------|---------------|
|                                       | Original<br><u>Budget</u> | Revised<br><u>Budget</u> | YTD<br><u>Actual</u> | <u>Enc</u>   | <u>Over/Under</u><br><u>Budget</u> | <u>% Diff</u> |
| Revenue                               | \$976.1                   | \$976.1                  |                      |              |                                    |               |
|                                       |                           |                          |                      |              |                                    |               |
| Rev - Revised Total                   |                           | <u>\$976.1</u>           | <u>\$225.2</u>       |              | <u>\$750.9</u>                     | <u>23%</u>    |
|                                       |                           |                          |                      |              |                                    |               |
| Expenditures                          | \$986.1                   | \$986.1                  |                      |              |                                    |               |
| Local School Personnel & Support Pos. |                           | 4.0                      |                      |              |                                    |               |
| Land Purchase                         |                           | 1.2                      |                      |              |                                    |               |
| Prior Year Encumbrances               |                           | <u>6.0</u>               |                      |              |                                    |               |
| Exps - Revised Total                  |                           | <u>\$997.3</u>           | <u>\$242.4</u>       | <u>\$6.7</u> | <u>\$748.2</u>                     | <u>25%</u>    |
| FY17 Budgeted Use of Fund Balance     | \$10.0                    |                          |                      |              |                                    |               |

Note: We have collected 23% of revenue and spent 25% of budgeted amounts through September.