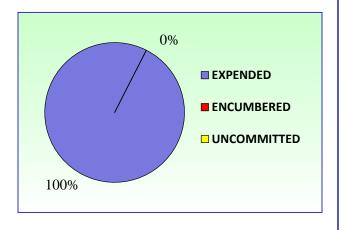

rowth)

SPLOST 4 Revenues received through the first quarter of 2017 in the amount of \$337,499,196 are 7.4% lower than the projected revenue of \$364,310,646 through September. Exhibit A

# SPLOST 4 EXPENDITURES BY CATEGORY (IN DOLLARS)



Exhibit

B

# **SPLOST 4 FUND**

# Exhibit C

### **NEW / REPLACEMENT FACILITIES**



New & Replacement Facility expenditures for the first quarter of fiscal year 2017 totaled \$11,387,671. Quarterly expenditures consist of construction for Walton & Osborne High School New Facilities, East Cobb Replacement Middle School, Brumby & Mountain View Replacement Elementary Schools.



Land acquisition expenditures through the first quarter of fiscal year 2017 total \$9,999,980. Expenditures consist of land purchases for Brumby & Mountain View Replacement ES.



### **ADDITIONS / MODIFICATIONS**



Addition & Modification expenditures for the first quarter of fiscal year 2017 totaled \$1,762,007. Quarterly expenditures consist of design, construction and furniture & equipment for Campbell HS Gym Replacement, North Cobb HS Gym and Theater Replacement, Pope HS Gym Replacement, Wheeler HS Gym and Theater Replacement, Tapp MS Interior Renovation and Kincaid ES Temporary Annex.

# **SPLOST 4 FUND**

### **INFRASTRUCTURE / INDIVIDUAL**

**SCHOOL NEEDS** 

Infrastructure & Individual School Needs expenditures for the first quarter of fiscal year 2017 totaled \$9,797,122. Quarterly expenditures consist of Athletic ADA, Individual School Needs, Sitework, Finishes, Mechanical and Electrical.



**SAFETY & SUPPORT** 



Safety & Support expenditures for th