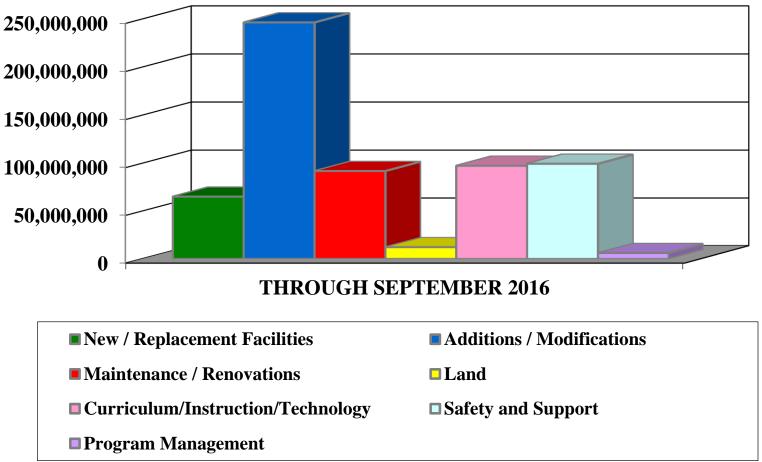

- 3) <u>School Food Service Report</u>. Relevant food service operation statistics are presented for each school for both the current month and fiscal year-to-date. Please note that high schools, due to much higher student populations, enjoy economies of scale that lower their average meal cost. This enables many high schools to generate an operating surplus. Elementary schools, with much smaller student populations, often are unable to cover all of their variable and fixed costs, and consequently often report an operating deficit. Average meal costs for middle schools are typically more than high schools, but less than those of elementary schools. Our goal and expectation is that School Nutrition will continue to be a self-sustaining program where overall revenues are sufficient to cover overall program expenses.
- 4) <u>**Capital Projects: SPLOST and Other Capital Projects Funds.</u></u> This section identifies activity occurring in the SPLOST III and IV, and County-Wide Building Funds. The report contains a variety of graphs and schedules that illustrate the current status and projected activity of the numerous construction projects in these funds.</u>**
- 5) <u>Supplemental Reports.</u> Activity reports for the quarterly period of July 01, 2016 through September 30, 2016 are presented to provide additional information to the Board. This section identifies payments, wire transfers and budget adjustments greater than \$100,000.