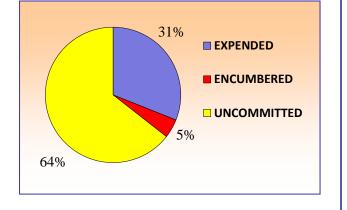

of land purchases for Brumby & Mountain View Replacement ES.



### **ADDITIONS / MODIFICATIONS**



Addition & Modification expenditures for the first quarter of fiscal year 2017 totaled \$1,762,007. Quarterly expenditures consist of design, construction and furniture & equipment for Campbell HS Gym Replacement, North Cobb HS Gym and Theater Replacement, Pope HS Gym Replacement, Wheeler HS Gym and Theater Replacement, Tapp MS Interior Renovation and Kincaid ES Temporary Annex.

# **SPLOST 4 FUND**

### **INFRASTRUCTURE / INDIVIDUAL**

**SCHOOL NEEDS** 

Infrastructure & Individual School Needs expenditures for the first quarter of fiscal year 2017 totaled \$9,797,122. Quarterly expenditures consist of Athletic ADA, Individual School Needs, Sitework, Finishes, Mechanical and Electrical.



**SAFETY & SUPPORT** 



Safety & Support expenditures for the first quarter of fiscal year 2017 totaled \$7,533,367. Quarterly expenditures consist of Bus Shop Upgrades, Buses, Vehicles & Equipment, Furniture & Equipment Replacement, Security Fencing, Signage & Traffic Control, Surveillance Cameras, Food Service Upgrades, Incidental Expenses for Capital Projects, Modify Renovate Facility Upgrades, Textbooks/Instructional Materials and Communications Radios.

Curriculum, Instruction & Technology expenditures for the first quarter of fiscal year 2017 totaled \$5,465,263. Quarterly expenditures consist of Obsolete Audio Visual Equipment, Choral & Music Instruments/Equipment, Data Center Equipment Replacement, Obsolete Computing Device, Equipment/Software – Disabled Students, Obsolete Inter