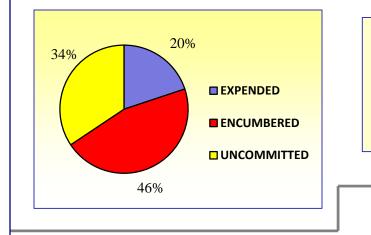

### The attached reports are divided in five major sections as follows:

- Financial Report. A summary of revenues by source and expenditures by function for each fund is provided in the combined activity report. A review of Fund 100-General Fund, the District's primary fund, shows that 25% of the fiscal year has elapsed and 25% of budgeted expenditures have been spent or committed. Also, 23% of budgeted revenues have been collected thus far in FY2017.
- 2) <u>**Cash Management.**</u> Three investment reports are included. The first report identifies fiscal year-to-date interest earned by fund. The second arranges investments by type, a measure of safety and liquidity, and also shows the current rate of return on the entire portfolio. The third shows the individual investments by fund, financial institution and rate of interest.

# Analysis:

Note (1) We are 25% of the way into the current Fiscal Year.

Note (2) One-Quarter through the fiscal year, we have collected **23**% of budgeted revenue.

Note (3) One-Quarter through the fiscal year, we have spent **25**% of budgeted expenditures.

# COBB COUNTY SCHOOL DISTRICT – FY2017 GENERAL FUND REVENUES & EXPENSES AS OF SEPTEMBER 30, 2016 (Millions)

|                                       | <u>Col A</u>              | <u>Col B</u>             | <u>Col C</u>         | <u>Col D</u> | <u>Col E</u>                       | <u>Col F</u>  |
|---------------------------------------|---------------------------|--------------------------|----------------------|--------------|------------------------------------|---------------|
|                                       | Original<br><u>Budget</u> | Revised<br><u>Budget</u> | YTD<br><u>Actual</u> | <u>Enc</u>   | <u>Over/Under</u><br><u>Budget</u> | <u>% Diff</u> |
| Revenue                               | \$976.1                   | \$976.1                  |                      |              |                                    |               |
|                                       |                           |                          |                      |              |                                    |               |
| Rev - Revised Total                   |                           | <u>\$976.1</u>           | <u>\$225.2</u>       |              | <u>\$750.9</u>                     | <u>23%</u>    |
|                                       |                           |                          |                      |              |                                    |               |
| Expenditures                          | \$986.1                   | \$986.1                  |                      |              |                                    |               |
| Local School Personnel & Support Pos. |                           | 4.0                      |                      |              |                                    |               |
| Land Purchase                         |                           | 1.2                      |                      |              |                                    |               |
| Prior Year Encumbrances               |                           | <u>6.0</u>               |                      |              |                                    |               |
| Exps - Revised Total                  |                           | <u>\$997.3</u>           | <u>\$242.4</u>       | <u>\$6.7</u> | <u>\$748.2</u>                     | <u>25%</u>    |
| FY17 Budgeted Use of Fund Balance     | \$10.0                    |                          |                      |              |                                    |               |

Note: We have collected 23% of revenue and spent 25% of budgeted amounts through September.