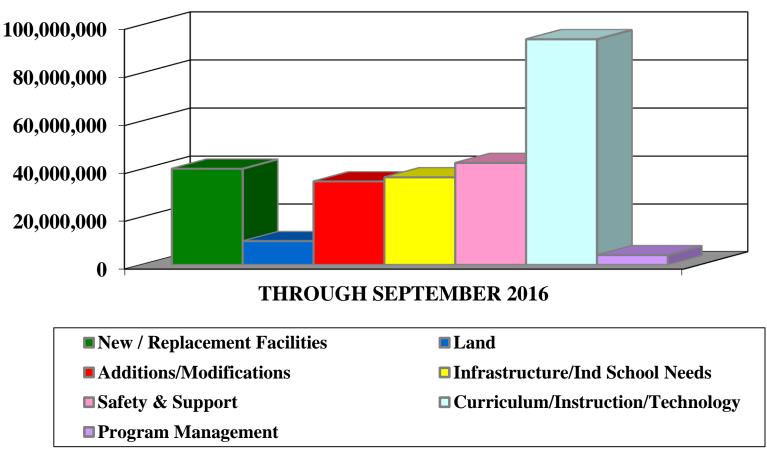

--------------|------------------|------------------|------------------|----------------|-----------------|--------------|
| TOTAL ALL GROUPS   | \$797,656,675.00 | \$634,377,787.00 | \$620,470,841.19 | \$2,140,114.77 | \$11,766,831.04 | 98           |
| EXPENSE FUND TOTAL | \$797,656,675.00 | \$634,377,787.00 | \$620,470,841.19 | \$2,140,114.77 | \$11,766,831.04 | 98           |



# **SPLOST 4**

# AS OF SEPTEMBER 30, 2016



# SPECIAL PURPOSE LOCAL OPTION SALES TAX (SPLOST 4) REVENUES

2016 (IN MILLIONS)





Five Year Projection \$717,844,707 (at 5% growth)

SPLOST 4 Revenues received through the first quarter of 2017 in the amount of \$337,499,196 are 7.4% lower than the projected revenue of \$364,310,646 through September. Exhibit A

# SPLOST 4 EXPENDITURES BY CATEGORY (IN DOLLARS)



Exhibit

B

# **SPLOST 4 FUND**

# Exhibit C

### **NEW / REPLACEMENT FACILITIES**



New & Replacement Facility expenditures for the first quarter of fiscal year 2017 totaled \$11,387,671. Quarterly expenditures consist of construction for Walton & Osborne High School New Facilities, East Cobb Replacement Middle School, Brumby & Mountain View Replacement Elementary Schools.



Land acquisition expenditures through the first quarter of fiscal year 2017 total \$9,999,980. Expenditures consist of land purchases for Brumby & Mountain View Replacement ES.



### **ADDITIONS / MODIFICATIONS**



Addition & Modification expenditures for the first quarter of fiscal year 2017 totaled \$1,762,007. Quarterly expenditures consist of design, construction and furniture & equipment for Campbell HS Gym