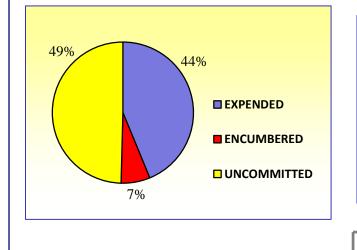

# Analysis:

Note (1) We are 25% of the way into the current Fiscal Year.

Note (2) One-Quarter through the fiscal year, we have collected **23**% of budgeted revenue.

Note (3) One-Quarter through the fiscal year, we have spent **25**% of budgeted expenditures.

# COBB COUNTY SCHOOL DISTRICT – FY2017 GENERAL FUND REVENUES & EXPENSES AS OF SEPTEMBER 30, 2016 (Millions)

|                                       | <u>Col A</u>              | <u>Col B</u>             | <u>Col C</u>         | <u>Col D</u> | <u>Col E</u>                       | <u>Col F</u>  |
|---------------------------------------|---------------------------|--------------------------|----------------------|--------------|------------------------------------|---------------|
|                                       | Original<br><u>Budget</u> | Revised<br><u>Budget</u> | YTD<br><u>Actual</u> | <u>Enc</u>   | <u>Over/Under</u><br><u>Budget</u> | <u>% Diff</u> |
| Revenue                               | \$976.1                   | \$976.1                  |                      |              |                                    |               |
|                                       |                           |                          |                      |              |                                    |               |
| Rev - Revised Total                   |                           | <u>\$976.1</u>           | <u>\$225.2</u>       |              | <u>\$750.9</u>                     | <u>23%</u>    |
|                                       |                           |                          |                      |              |                                    |               |
| Expenditures                          | \$986.1                   | \$986.1                  |                      |              |                                    |               |
| Local School Personnel & Support Pos. |                           | 4.0                      |                      |              |                                    |               |
| Land Purchase                         |                           | 1.2                      |                      |              |                                    |               |
| Prior Year Encumbrances               |                           | <u>6.0</u>               |                      |              |                                    |               |
| Exps - Revised Total                  |                           | <u>\$997.3</u>           | <u>\$242.4</u>       | <u>\$6.7</u> | <u>\$748.2</u>                     | <u>25%</u>    |
| FY17 Budgeted Use of Fund Balance     | \$10.0                    |                          |                      |              |                                    |               |

Note: We have collected 23% of revenue and spent 25% of budgeted amounts through September.