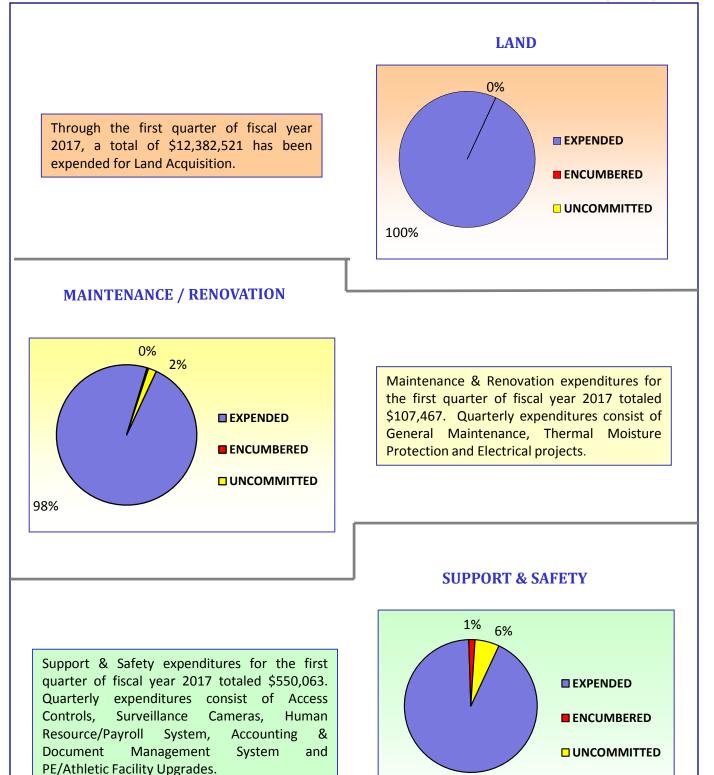

3 of 10

Exhibit

 $\bigcirc$ 

# **SPLOST 3 FUND**

# Exhibit D

# **NEW / REPLACEMENT FACILITIES**



Addition & Modification expenditures for the first quarter of fiscal year 2017 totaled \$772,611. Quarterly expenditures consist of \$39,822 for Elementary Schools, \$587,328 for Middle Schools and \$145,461 for Support Facilities.

Through the first quarter of fiscal 2017, a total of \$65,419,957 has been expended for New & Replacement Facilities.

# **ADDITIONS / MODIFICATIONS**



# **CURRICULUM / INSTRUCTION / TECHNOLOGY**



Curriculum, Instruction & Technology expenditures for the first quarter of fiscal year 2017 totaled \$522,628. Quarterly expenditures consist of Replacing Obsolete Workstations, Maintain District Networks and Interactive Classroom Devices.

# **SPLOST 3 FUND**



93%

### SPLOST 3 CONTINGENCY REPORT

Exhibit E

\$4,351,667

#### Beginning Balance - July 1, 2016 **Transfers In** 1 Transfer unused funds from Harmony Leland ES Window Replacement project at closeout. 08/24/16 \$6.821 2 Transfer unused funds from Harrison HS Addition/Modification project at \$300 closeout, 09/27/16 3 Transfer unused funds from Still ES Modifications project at closeout. 09/28/16 \$175 4 Increase by amount of Interest Income received through 09/30/16. \$14,481 **TOTAL TRANSFERS IN** \$21,777 **Transfers Out** 1 Transfer funds to Still ES Modifications project to increase the budget for additional funds needed to complete the project. 07/12/16 \$240 2 Transfer funds to Undistributed PE/Athletic Facility Upgrade to increase the budget for re-allocation to Wheeler HS for