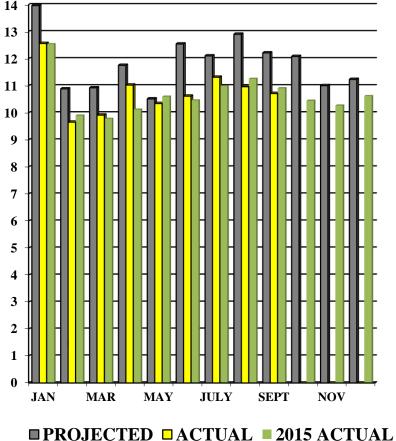

TY SCHOOL DISTRICT 2008 1% SALES TAX (SPLOST 3) CONSOLIDATED MANAGEMENT REPORT SUMMARY BY INITIATIVE FOR THE MONTH ENDING 9/30/2016

#### EXPENSE

| ACCOUNT            | ORIGINAL BUDGET  | REVISED BUDGET   | EXPENDED         | ENCUMBERED     | UNCOMMITTED     | <u>%COMM</u> |
|--------------------|------------------|------------------|------------------|----------------|-----------------|--------------|
| TOTAL ALL GROUPS   | \$797,656,675.00 | \$634,377,787.00 | \$620,470,841.19 | \$2,140,114.77 | \$11,766,831.04 | 98           |
| EXPENSE FUND TOTAL | \$797,656,675.00 | \$634,377,787.00 | \$620,470,841.19 | \$2,140,114.77 | \$11,766,831.04 | 98           |



# **SPLOST 4**

# AS OF SEPTEMBER 30, 2016



# SPECIAL PURPOSE LOCAL OPTION SALES TAX (SPLOST 4) REVENUES

2016 (IN MILLIONS)





Five Year Projection \$717,844,707 (at 5% growth)

SPLOST 4 Revenues received through the first quarter of 2017 in the amount of \$337,499,196 are 7.4% lower than the projected revenue of \$364,310,646 through September. Exhibit A

# SPLOST 4 EXPENDITURES BY CATEGORY (IN DOLLARS)



Exhibit

B

# **SPLOST 4 FUND**

# Exhibit C

### **NEW / REPLACEMENT FACILITIES**



New & Replacement Facility expenditures for the first quarter of fiscal year 2017 totaled \$11,387,671. Quarterly expenditures consist of construction for Walton & Osborne High School New Facilities, East Cobb Replacement Middle School, Brumby & Mountain View Replacement Elementary Schools.



Land acquisition expenditures through the first quarter of fiscal year 2017 total \$9,999,980. Expenditures consist of land purchases