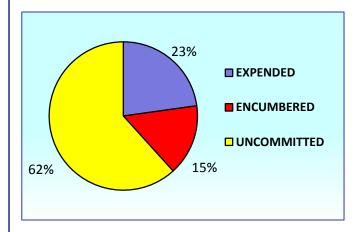

rough the first quarter of 2017 in the amount of \$337,499,196 are 7.4% lower than the projected revenue of \$364,310,646 through September. Exhibit A

# SPLOST 4 EXPENDITURES BY CATEGORY (IN DOLLARS)



Exhibit

B

# **SPLOST 4 FUND**

# Exhibit C

### **NEW / REPLACEMENT FACILITIES**



New & Replacement Facility expenditures for the first quarter of fiscal year 2017 totaled \$11,387,671. Quarterly expenditures consist of construction for Walton & Osborne High School New Facilities, East Cobb Replacement Middle School, Brumby & Mountain View Replacement Elementary Schools.



Land acquisition expenditures through the first quarter of fiscal year 2017 total \$9,999,980. Expenditures consist of land purchases for Brumby & Mountain View Replacement ES.



### **ADDITIONS / MODIFICATIONS**



Addition & Modification expenditures for the first quarter of fiscal year 2017 totaled \$1,762,007. Quarterly expenditures consist of design, construction and furniture & equipment for Campbell HS Gym Replacement, North Cobb HS Gym and Theater Replacement, Pope HS Gym Replacement, Wheeler HS Gym and Theater Replacement, Tapp MS Interior Renovation and Kincaid ES Temporary Annex.

# **SPLOST 4 FUND**

### **INFRASTRUCTURE / INDIVIDUAL**

**SCHOOL NEEDS** 

Infrastructure & Individual School Needs expenditures for the first quarter of fiscal year 2017 totaled \$9,797,122. Quarterly expenditures consist of Athletic ADA, Individual School Needs, Sitework, Finishes, Mechanical and Electrical.



**SAFETY & SUPPORT** 



Safety & Support expenditures for the first quarter of fiscal year 2017 t