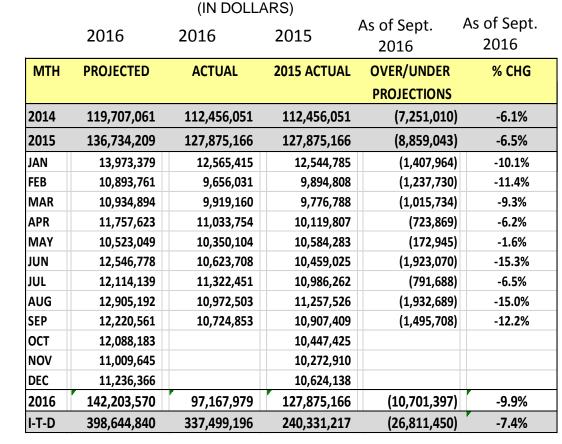

UNTY SCHOOL DISTRICT 2008 1% SALES TAX (SPLOST 3) CONSOLIDATED MANAGEMENT REPORT SUMMARY BY INITIATIVE FOR THE MONTH ENDING 9/30/2016

#### EXPENSE

| ACCOUNT            | ORIGINAL BUDGET  | REVISED BUDGET   | EXPENDED         | ENCUMBERED     | UNCOMMITTED     | <u>%COMM</u> |
|--------------------|------------------|------------------|------------------|----------------|-----------------|--------------|
| TOTAL ALL GROUPS   | \$797,656,675.00 | \$634,377,787.00 | \$620,470,841.19 | \$2,140,114.77 | \$11,766,831.04 | 98           |
| EXPENSE FUND TOTAL | \$797,656,675.00 | \$634,377,787.00 | \$620,470,841.19 | \$2,140,114.77 | \$11,766,831.04 | 98           |



# **SPLOST 4**

# AS OF SEPTEMBER 30, 2016



# SPECIAL PURPOSE LOCAL OPTION SALES TAX (SPLOST 4) REVENUES

2016 (IN MILLIONS)





Five Year Projection \$717,844,707 (at 5% growth)

SPLOST 4 Revenues received through the first quarter of 2017 in the amount of \$337,499,196 are 7.4% lower than the projected revenue of \$364,310,646 through September. Exhibit A

# SPLOST 4 EXPENDITURES BY CATEGORY (IN DOLLARS)



Exhibit

B

# **SPLOST 4 FUND**

# Exhibit C

### **NEW / REPLACEMENT FACILITIES**



New & Replacement Facility expenditures for the first quarter of fiscal year 2017 totaled \$11,387,671. Quarterly expenditures consist of construction for Walton & Osborne High School New Facilities, East Cobb Replacement Middle School, Brumby & Mountain View Replacement Elementary Schools.



Land acquisition expenditures through the first quarter of fiscal year 2017 total \$9,999,980. Expenditures consist of land purchas