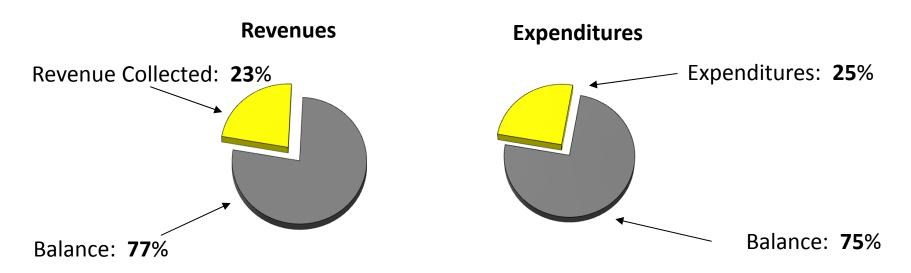

### The attached reports are divided in five major sections as follows:

- Financial Report. A summary of revenues by source and expenditures by function for each fund is provided in the combined activity report. A review of Fund 100-General Fund, the District's primary fund, shows that 25% of the fiscal year has elapsed and 25% of budgeted expenditures have been spent or committed. Also, 23% of budgeted revenues have been collected thus far in FY2017.
- 2) <u>**Cash Management.**</u> Three investment reports are included. The first report identifies fiscal year-to-date interest earned by fund. The second arranges investments by type, a measure of safety and liquidity, and also shows the current rate of return on the entire portfolio. The third shows the individual investments by fund, financial institution and rate of interest.

# Analysis:

Note (1) We are 25% of the way into the current Fiscal Year.

Note (2) One-Quarter through the fiscal year, we have collected **23**% of budgeted revenue.

Note (3) One-Quarter through the fiscal year, we have spent **25**% of budgeted expenditures.

Note: We have collected 23% of revenue and spent 25% of budgeted amounts through September.