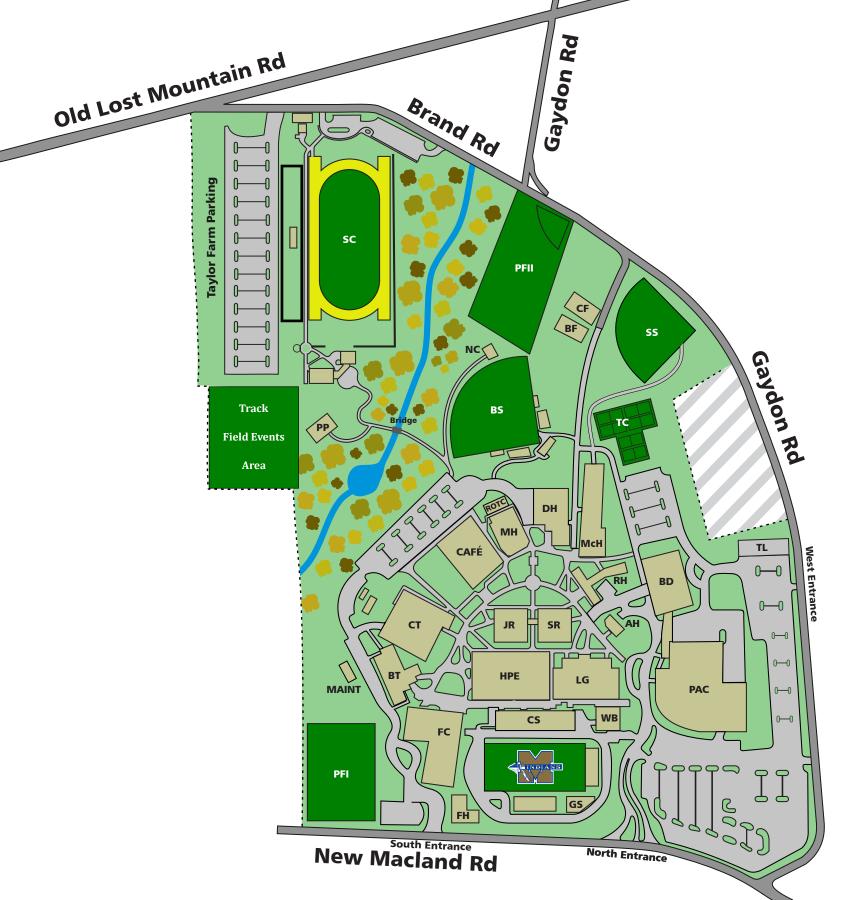

- Alumni House AH
- **Band/Drama Facility** BD
- **Baseball Field House** BF
- BS **Baseball Stadium**
- BT **Business Technology**
- **CAFÉ McEachern Cafeteria**
- CF
- **Cheer Facility**
- CS **Cantrell Stadium**
- **Career Technology** CT
- DH **Dobbs Hall**
- FC **Freshman Center**
- FH **Football Field House**
- GS **Girls Soccer Field House**

- JR **Junior Hall**
- Lovinggood Arena LA
- МН **Murray Hall-Bookroom**
- **Macland Hall** McH
- PAC **Performing Arts Center**
- PF
- PFII
- **Picnic Pavilion** PP
- **Russell Hall** RH
- SC
- SR **Senior Hall**
- SS **Softball Stadium**
- TC **Tennis Courts**
- TL **Transportation Lot**
- WB **Wrestling Building**

**During School Hours All Visitors Must Register at Russell Hall** 

**HPEW Health, Physical Education, Wellness** 

**Practice Field I (Football, Soccer) Practice Field II (Lacrosse, Softball)** 

Sports Complex (Lacross, Track)

## Site Map