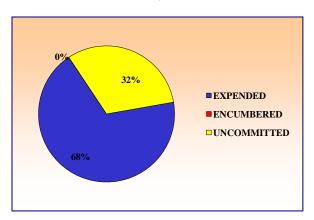

**ADDITIONS / MODIFICATIONS**



A total of \$33,392,265 was expended during the first quarter of fiscal year 2012. The total expenditures consist of \$7,403,507 for Elementary Schools, \$9,894,384 for Middle Schools, \$15,818,001 for High Schools, and \$276,373 for Support Facilities.

### CURRICULUM / INSTRUCTION / TECHNOLOGY

A total of \$10,795,158 was expended during the first quarter of fiscal year 2012. Expenditures included special education equipment, audiology, obsolete workstation replacement, printer/copier/duplicator, replace teacher computing device, data center equipment refresh, and interactive classroom devices.



#### **LAND**

A total of \$7,728,278 was expended during the first quarter of fiscal year 2012 for the purchase of land for the New Smyrna ES and Bryant ES.



#### MAINTENANCE / RENOVATION



A total of \$10,321,565 was expended during the first quarter of fiscal year 2012. Expenditures included site work, thermal moisture protection, finishes, specialties, equipment, mechanical, and electrical projects.

#### SUPPORT AND SAFETY



Expenditures for the first quarter of fiscal year 2012 totaled \$10,308,598. The total expenditures included access controls, security fencing/signage & traffic control, surveillance cameras, buses/vehicles/equipment, food service upgrades, incidentals associated with costs for personnel and furniture & equipment for SPLOST projects, growth & replacement furniture & equipment, ADA renovations, program administrative cost, artificial turf, textbooks & instructional materials.

#### Exhibit E

| Begi  | nning July 1,