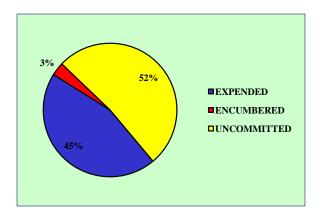

acilities.

### CURRICULUM / INSTRUCTION / TECHNOLOGY

A total of \$10,795,158 was expended during the first quarter of fiscal year 2012. Expenditures included special education equipment, audiology, obsolete workstation replacement, printer/copier/duplicator, replace teacher computing device, data center equipment refresh, and interactive classroom devices.



#### **LAND**

A total of \$7,728,278 was expended during the first quarter of fiscal year 2012 for the purchase of land for the New Smyrna ES and Bryant ES.



#### MAINTENANCE / RENOVATION



A total of \$10,321,565 was expended during the first quarter of fiscal year 2012. Expenditures included site work, thermal moisture protection, finishes, specialties, equipment, mechanical, and electrical projects.

#### SUPPORT AND SAFETY



Expenditures for the first quarter of fiscal year 2012 totaled \$10,308,598. The total expenditures included access controls, security fencing/signage & traffic control, surveillance cameras, buses/vehicles/equipment, food service upgrades, incidentals associated with costs for personnel and furniture & equipment for SPLOST projects, growth & replacement furniture & equipment, ADA renovations, program administrative cost, artificial turf, textbooks & instructional materials.

#### Exhibit E

| Begi  | nning July 1, 2011                                                                                        |                  | \$15,404,5 |
|-------|-----------------------------------------------------------------------------------------------------------|------------------|------------|
|