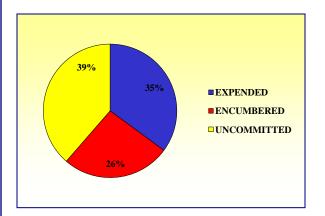

#### <u>Expenditures</u>

**REVENUE COLLECTED: 24%** 

EXPENDITURES: 25%

BALANCE: 75%

Note: We have collected 24% of revenue and spent 25% of budgeted amounts through September.