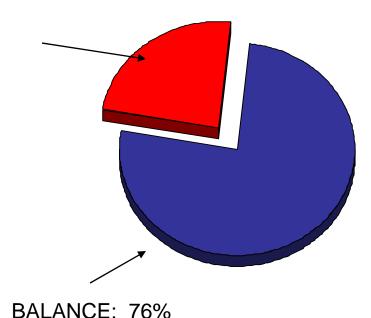

#### <u>Expenditures</u>

**REVENUE COLLECTED: 24%** 

EXPENDITURES: 25%

BALANCE: 75%

Note: We have collected 24% of revenue and spent 25% of budgeted amounts through September.