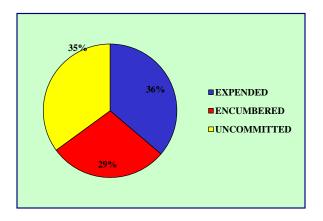

#### <u>Expenditures</u>

**REVENUE COLLECTED: 24%** 

EXPENDITURES: 25%

BALANCE: 75%

Note: We have collected 24% of revenue and spent 25% of budgeted amounts through September.