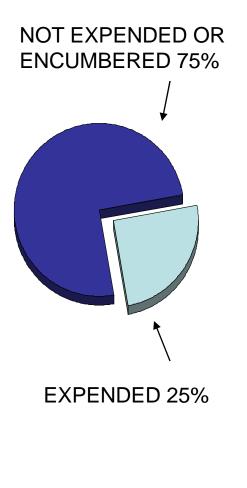

#### <u>Expenditures</u>

**REVENUE COLLECTED: 24%** 

EXPENDITURES: 25%

BALANCE: 75%

Note: We have collected 24% of revenue and spent 25% of budgeted amounts through September.