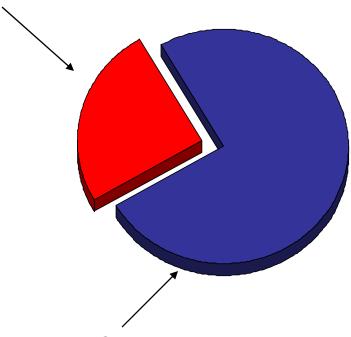

#### <u>Expenditures</u>

**REVENUE COLLECTED: 24%** 

EXPENDITURES: 25%

BALANCE: 75%

Note: We have collected 24% of revenue and spent 25% of budgeted amounts through September.