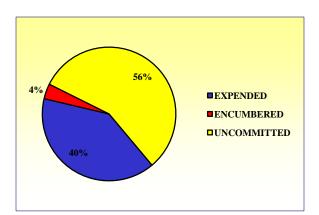

A total of \$33,392,265 was expended during the first quarter of fiscal year 2012. The total expenditures consist of \$7,403,507 for Elementary Schools, \$9,894,384 for Middle Schools, \$15,818,001 for High Schools, and \$276,373 for Support Facilities.

### CURRICULUM / INSTRUCTION / TECHNOLOGY

A total of \$10,795,158 was expended during the first quarter of fiscal year 2012. Expenditures included special education equipment, audiology, obsolete workstation replacement, printer/copier/duplicator, replace teacher computing device, data center equipment refresh, and interactive classroom devices.



#### **LAND**

A total of \$7,728,278 was expended during the first quarter of fiscal year 2012 for the purchase of land for the New Smyrna ES and Bryant ES.



#### MAINTENANCE / RENOVATION



A total of \$10,321,565 was expended during the first quarter of fiscal year 2012. Expenditures included site work, thermal moisture protection, finishes, specialties, equipment, mechanical, and electrical projects.

#### SUPPORT AND SAFETY



Expenditures for the first quarter of fiscal year 2012 totaled \$10,308,598. The total expenditures included access controls, security fencing/signage & traffic control, surveillance cameras, buses/vehicles/equipment, food service upgrades, incidentals associated with costs for personnel and furniture & equipment for SPLOST projects, growth & replacement furniture & equipment, ADA renovations, program administrative cost, artificial turf, textbooks & instructional materials.

#### Exhibit E

| Begi  | nning July 1, 2011