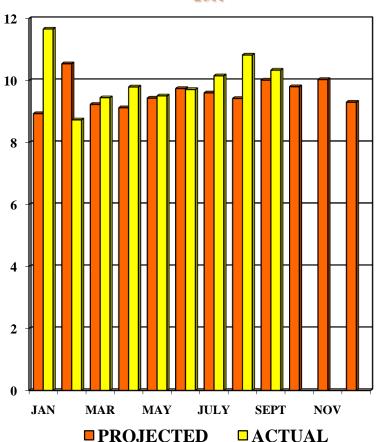

The District had total interest earnings of \$233,428.68 for the fiscal year as of September 30, 2011. The weighted average rate of return on current holdings was 0.32% compared to the month-end 3-month U.S. Treasury Bill rate of 0.02%.