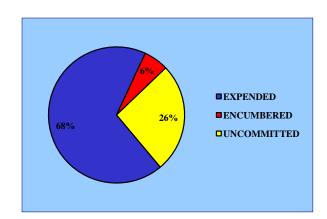

#### COBB COUNTY SCHOOL DISTRICT GENERAL FUND AS OF SEPTEMBER 30, 2011

#### <u>Expenditures</u>

**REVENUE COLLECTED: 24%** 

EXPENDITURES: 25%

BALANCE: 75%

Note: We have collected 24% of revenue and spent 25% of budgeted amounts through September.