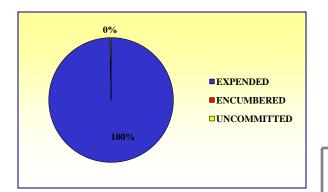

ember 16, 2003, Cobb County residents voted to renew the Special Purpose Local Option Sales Tax (SPLOST) for five more years. Tax collections began on January 1, 2004, and the first payment was received in March 2004. Total SPLOST 2 receipts in the amount of \$613,719,675 were less than the projected revenues of \$636,504,317 by \$22,784,642, which is a variance of -3.6%. Collections for SPLOST 2 ended in December 2008 and the last revenues were received in February 2009.

■Projected □Actual

Five Year Projection \$636,504,317 (at 10% Growth)

### **SPLOST 2 EXPENDITURES BY CATEGORY**

(IN DOLLARS)



## ■New Schools ■ Land ■ Additions/Renovations ■ Maintenance ■Curr/Instr/Technology ■ Support and Safety ■ Program Management ■ Property Tax Rollback

## SPLOST 2 FUND

#### **NEW SCHOOLS**



A total of \$3,074 was expended during the first quarter of fiscal year 2012 for Allatoona and Hillgrove High School.

A total of \$18,000,000 was expended for Land acquisition in SPLOST 2.



#### ADDITIONS AND RENOVATIONS



A total of \$176,287,296 has been expended for Additions and Renovations through the first quarter of fiscal year 2012.

A total of \$82,101,781 has been expended for Curriculum/Instructional/Technology through the first quarter of fiscal year 2012.

### CURRICULUM / INSTRUCTION / TECHNOLOGY



#### **MAINTENANCE**



A total of \$38,134,391 was expended for Maintenance in SPLOST 2.

#### PROGRAM MANAGEMENT



A total of \$12,878,499 has been expended for Program Management fees through first quarter of fiscal year 2012. Program Management category includes Adverti