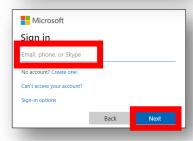

## Access with E-mail

- 1. Click on the **Flip link** provided by your instructor.
- 2. Click Join with Microsoft.
- 3. Type your **Microsoft Office 365 username**.

  Note: Microsoft Office 365 username =

  <u>firstname.lastname@students.cobbk12.org</u>

  Password = school computer password
- 4. Click Next.
- 5. Enter your **password**.
- 6. Click **Sign in**.