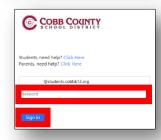

  <u>firstname.lastname@students.cobbk12.org</u>

  Password = school computer password
- 4. Click Next.
- 5. Enter your **password**.
- 6. Click **Sign in**.