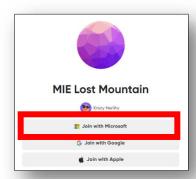

## Access with E-mail

- 1. Click on the **Flip link** provided by your instructor.
- 2. Click Join with Microsoft.
- 3. Type your **Microsoft Office 365 username**.

  Note: Microsoft Office 365 username =