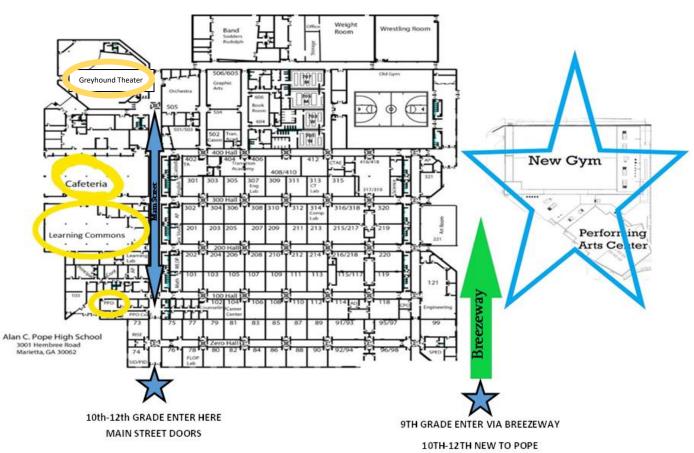

REQUEST AND APPLICATION PROCESS
  - Junior recipients of the parking lottery WHO COMPLETED THE PARKING PERMIT REQUEST AND APPLICATION PROCESS
    - \*Eligible students who do not attend Greyhound Madness can pick up a parking decal the first week of school.

#### **GREYHOUND THEATER**

POPE STUDENT ATHLETIC PASSES & BLEED BLUE SHIRTS

#### **LEARNING COMMONS**

- YEARBOOK PHOTO: Learning Commons (freshman, sophomores, and juniors only)
- PAY STUDENT FEES
- PICK UP SCHOOL-ISSUED LAPTOP: Learning Commons. <u>Click Here for Opt-In Instructions</u>

#### **MAIN STREET**

- JOIN THE PTSA
- JOIN THE POPE FOUNDATION

#### **CAFETERIA**

- TOUR POPE CLUBS, SPORTS, AND ORGANIZATIONS (Freshman timeslot only)
- PURCHASE POPE SPIRIT WEAR
- SET UP LUNCH ACCOUNT



## Campus Map for Greyhound Madness



**ENTER VIA BREEZEWAY**