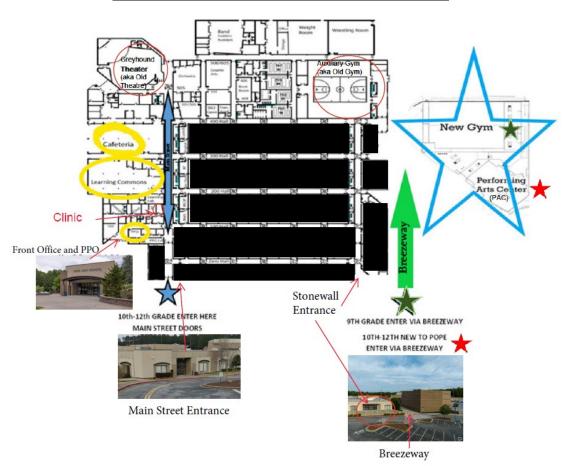

## **GREYHOUND MADNESS July 29, 2024**

| <u>SENIORS</u>                                        | SOPHOMORES                                            | ALL NEW POPE STUDENTS  10th-12th (and Parents)         | <u>JUNIORS</u>                                       | FRESHMAN & PARENTS                                             |
|-------------------------------------------------------|-------------------------------------------------------|--------------------------------------------------------|------------------------------------------------------|----------------------------------------------------------------|
| 12:00 PM-1:30 PM (enter through main street entrance) | 12:00 PM-1:30 PM (enter through main street entrance) | 1:30 PM-2:30 PM  MEET IN PERFORMING  ARTS CENTER (PAC) | 1:30 PM-2:30 PM (enter through main street entrance) | 3:00 PM-5:00 PM PEP RALLY AND POPE ORIENTATION MEET IN NEW GYM |

## **ORIENTATION INFORMATION FOR NEW STUDENTS, FRESHMAN, AND PARENTS**

| Who                                                            | When             | Where                        | What                                                                                                                                                                                                                                                                                                                                                                                                                                                                                                                                                                                                                                                                                                                                                                                                                                                                                                                                                                                                                                               |
|----------------------------------------------------------------|------------------|------------------------------|----------------------------------------------------------------------------------------------------------------------------------------------------------------------------------------------------------------------------------------------------------------------------------------------------------------------------------------------------------------------------------------------------------------------------------------------------------------------------------------------------------------------------------------------------------------------------------------------------------------------------------------------------------------------------------------------------------------------------------------------------------------------------------------------------------------------------------------------------------------------------------------------------------------------------------------------------------------------------------------------------------------------------------------------------|
| New 10 <sup>th</sup> – 12 <sup>th</sup> students (and parents) | 1:30 –<br>2:30pm | Performing Arts Center (PAC) | <ul> <li>Pope Orientation (starts at 1:30pm)</li> <li>Presentation from the Pope counseling department, PTSA, and Pope Foundation</li> <li>Review a presentation about what to expect as a Pope Student</li> <li>Each student group is assigned a student ambassador</li> <li>Students can ask questions of their student-ambassador</li> <li>Go on a tour of Pope with their student-ambassador</li> <li>Complete Greyhound Madness To-Do List</li> </ul>                                                                                                                                                                                                                                                                                                                                                                                                                                                                                                                                                                                         |
| 9 <sup>th</sup> students<br>(and parents)                      | 3:00 –<br>5:00pm | New Gym                      | <ul> <li>Pep Rally and Pope Orientation (starts at 3pm)</li> <li>Following the pep rally students:</li> <li>Students are assigned to Advisement (homeroom) groups</li> <li>In addition to the staff advisor, each student group is assigned student ambassadors</li> <li>Students will complete the following with their advisor and student ambassadors: <ul> <li>Orientation in assigned advisement classroom</li> <li>Review a presentation about what to expect as a Pope Student</li> <li>Students can ask questions of the advisor and student-ambassador</li> <li>Tour the school</li> <li>Visit clubs and organizations tables in the cafeteria</li> </ul> </li> <li>Following the pep rally parents: <ul> <li>Parents will go to the PAC for a presentation from Principal Bradford, our counseling department, PTSA, and Pope Foundation</li> </ul> </li> <li>Pick up athletic passes and Bleed Blue t-shirt in the Greyhound Theatre</li> <li>Meet up with your student to complete the rest of Greyhound Madness To-Do List</li> </ul> |

## **HOW DO I GET AROUND POPE FOR ORIENTATION?**

Pope High School Greyhound Madness 2024