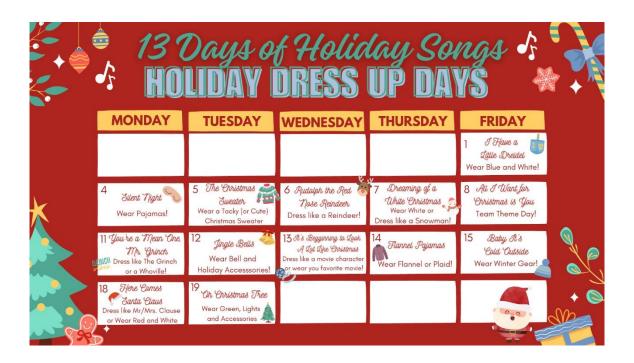

Please have your students join us in bringing in the holiday season with some fun dress-up days for the month of December!

| Sign-up here to volunteer for various PTA events coming up!  https://www.signupgenius.com/go/5080445AFAB28A6F85-ptavolunteers#/                                 |
|-----------------------------------------------------------------------------------------------------------------------------------------------------------------|
|                                                                                                                                                                 |
|                                                                                                                                                                 |
| Join PTA or purchase Spirit Wear! We now have long sleeve shirts! <a href="https://mabletonpta.memberhub.com/store">https://mabletonpta.memberhub.com/store</a> |
|                                                                                                                                                                 |