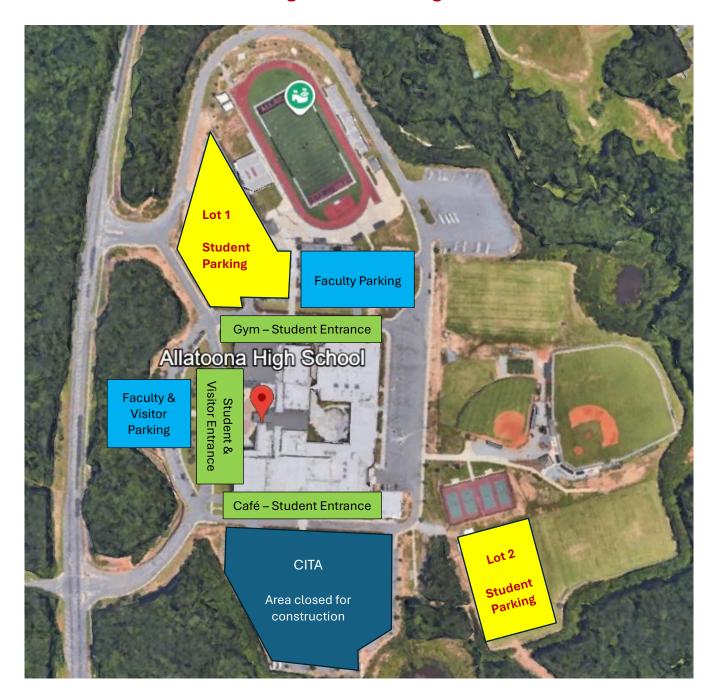

**Lot 1** – Students may park in the lot behind the stadium on the gym side. Students may not park past the sidewalk leading to the stadium entrance.

**Lot 2** – Students may park in the newly paved lot behind the tennis courts. Students who park in Lot 2 must not be parked in the band practice area in the lot after 3:45 daily in the fall semester. Band will use the area for practice.

Students will enter the building via the café, the front door, or the downstairs gym door only.