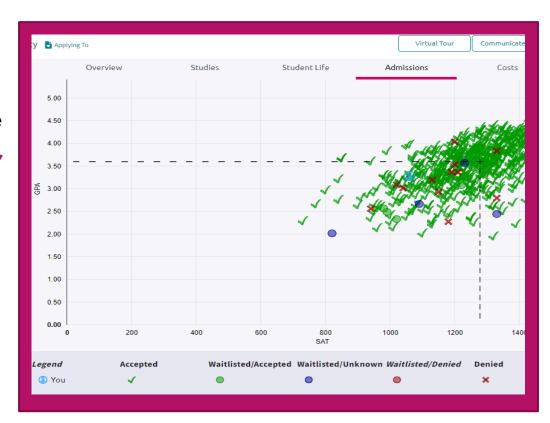

## Research Colleges

- 1. Select Colleges
- 2. Select Colleges I'm Thinking About
- 3. Select the college you want to research
- 4. Review the college's general information in Overview
- 5. Scroll down to see how your GPA and test scores compare with others who have applied to the college
- Continue researching the college by selecting Studies,
  Student Life, Admissions, and Costs
- 7. To learn even more about the college, return to Colleges I'm Thinking About
- 8. Select More
- Select Scattergram to view Hillgrove's Application History, Acceptance Rate, Application Requirements, Recommended Courses, Application Factors, and Application Information
- 10. Select **Communicate** if you would like to send a message to the admission office