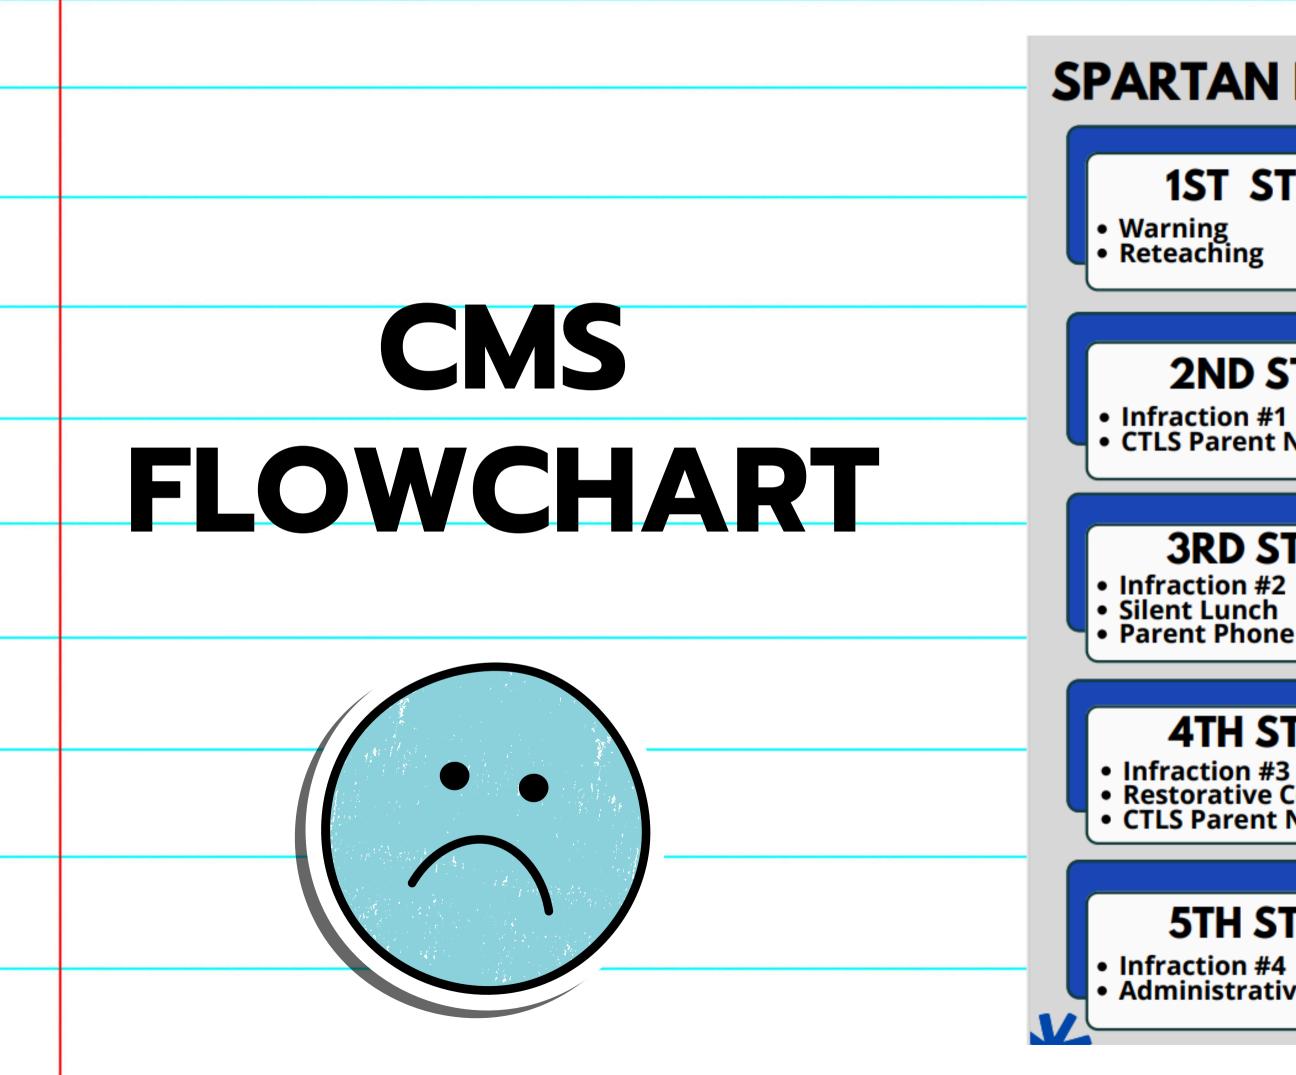

# TONIGHT, WE WILL DISCUSS THE BASICS.

1. CMS FLOWCHART 2. BASIC SCHOOL RULES 3. PHONES 4. DRESS CODE 7. **PBIS** 9. **Q&A** 

# **1ST STEP**

### **2ND STEP**

CTLS Parent Notification

# **3RD STEP**

Parent Phone Call

### **4TH STEP**

 Restorative Conference CTLS Parent Notification

### **5TH STEP**

Administrative Referral

#### **BEHAVIOR SUCH AS BEING:**

- Off-task
- Disrespectful to classmates or teachers
- Disruptive
- Dress code violations
- Habitually tardy
- Roughhousing
- Cell Phones
- Other unacceptable actions

will lead to **INFRACTIONS** 