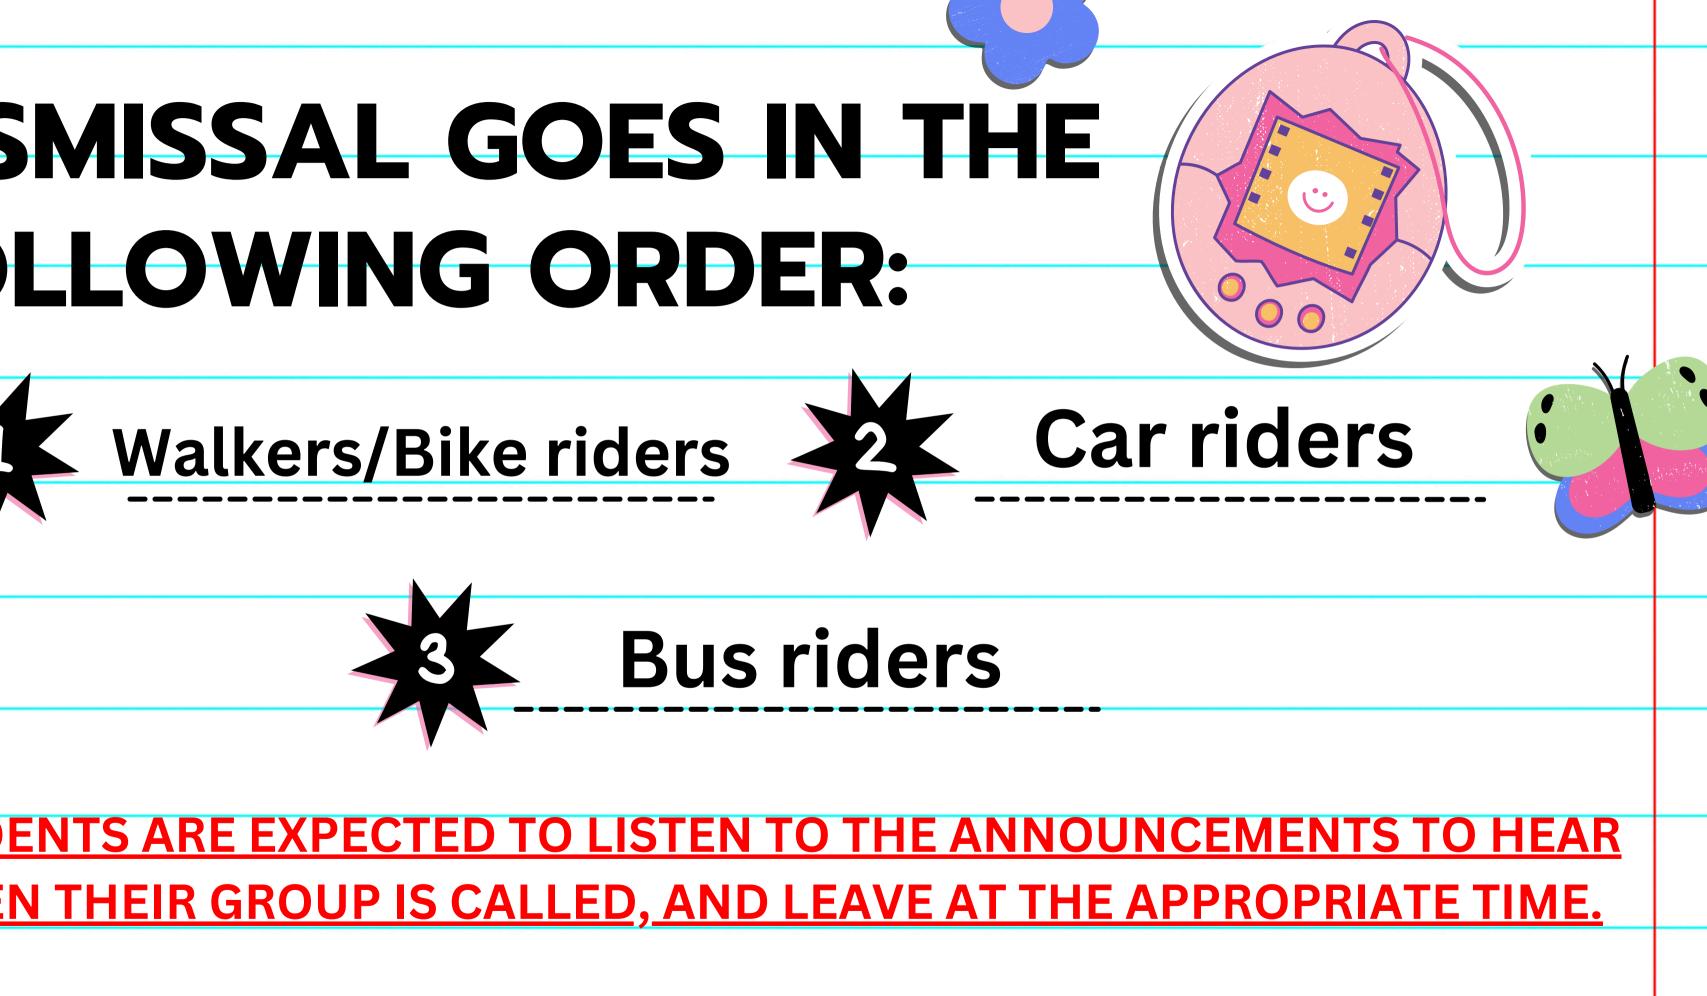

# DISMISSAL GOES IN THE FOLLOWING ORDER: Walkers/Bike riders **Bus riders**

WHEN THEIR GROUP IS CALLED, AND LEAVE AT THE APPROPRIATE TIME.

**Teachers award points to** encourage positive behavior and make expectations CLEAR. Points can be given by any staff member, including bus drivers.