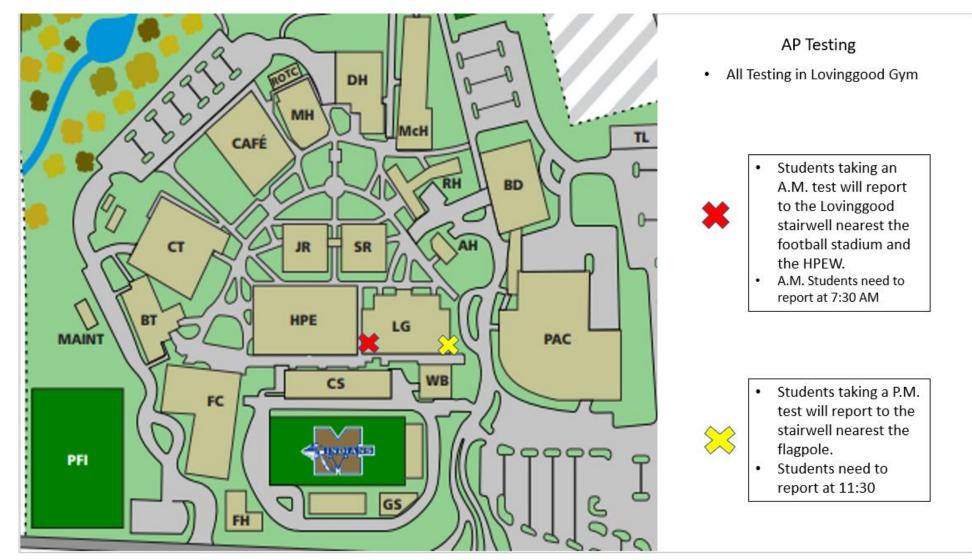

sition – 6                               |                       |         |  |
| D                                            | 1:17-1:47             | 23      |  |
| -                                            |                       |         |  |
|                                              |                       |         |  |
| Transition – 8                               |                       |         |  |
| 4 <sup>th</sup>                              | 1:55 – 3:30           | 95      |  |
| '                                            | 1.55 5.50             | 55      |  |
|                                              |                       |         |  |
| L                                            |                       |         |  |

## **AP Testing Information**