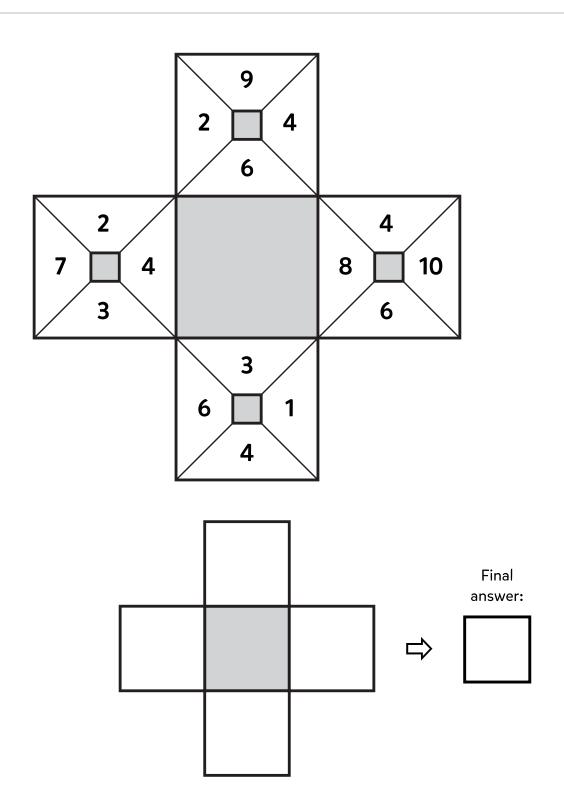

## NumTanga™

K.1.10

Name: \_\_\_\_\_

Licensed to:

store.gregtangmath.com © 2016 Gregory Tang

In each empty box, write the matching value between adjacent cards.