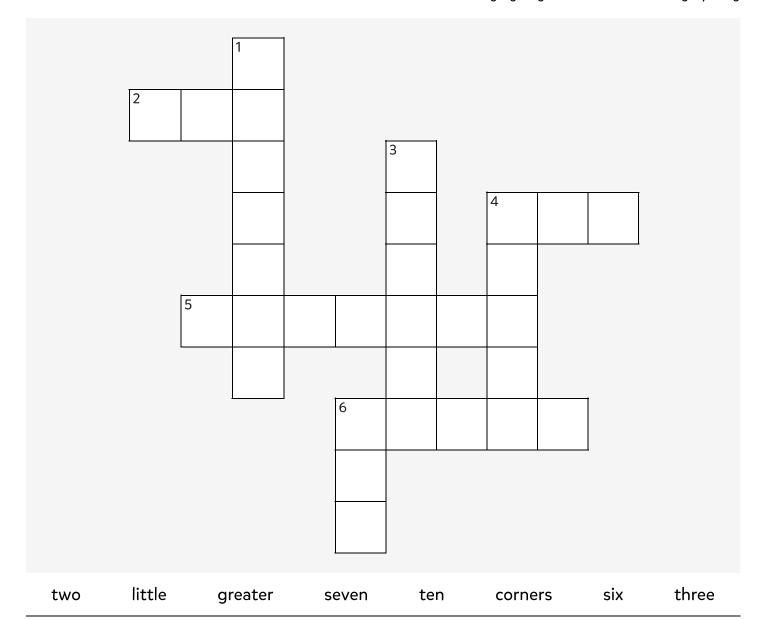

## **DigiCross**<sup>TM</sup>

K.1.10

Name: \_\_\_\_\_

Licensed to:

store.gregtangmath.com © 2016 Gregory Tang

#### **ACROSS**

- 2. 1 more than 1
- 4. 5+5
- 5. 2 is \_\_\_\_ than 0
- 6. three plus \_\_\_ makes ten

#### **DOWN**

- 1. a square has 4 \_\_\_\_
- 3. the opposite of big
- 4. 3
- 6. \_\_\_\_, 7, 8, 9, 10

K.1.10

| Name: |  |  |
|-------|--|--|
|       |  |  |

Licensed to:

store.gregtangmath.com © 2016 Gregory Tang